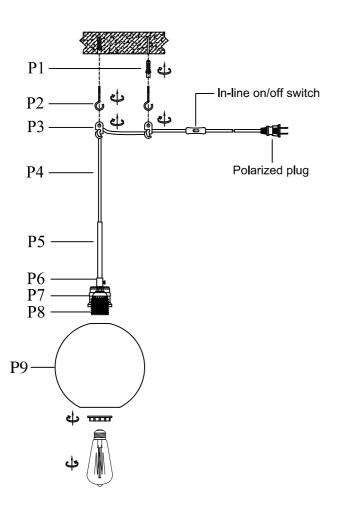

## Installation instructions:

- 1.insert the expansion pipe (P1) into the ceiling, then twist the hook screw (P2) into the expansion pipe (P1) until it is tightened.
- 2.Place the glass shade (P9) on the lamp head and twist it with the outer ring of the lamp head.
- 3.Install E26 light source, no include bulb.

## PARTS LIST

| part | picture        | Description                                 | Qty | Check list |
|------|----------------|---------------------------------------------|-----|------------|
| P1   | C <b>\$110</b> | Expansion pipe                              | 2   |            |
| P2   |                | Hook screws                                 | 2   |            |
| Р3   | ୯୭             | Wire buckle                                 | 2   |            |
| P4   |                | Turntable switch power<br>cord 15.75'/Black | 1   |            |
| P5   |                | L4. 15"Tube                                 | 1   |            |
| P6   |                | Coupling                                    | 1   |            |
| P7   |                | D2.12" Socket cover                         | 1   |            |
| P8   |                | E26 Socket                                  | 1   |            |
| P9   | 0              | D8" Glass shade                             | 1   |            |
|      |                |                                             |     |            |
|      |                |                                             |     |            |
|      |                |                                             |     |            |
|      |                |                                             |     |            |
|      |                |                                             |     |            |
|      |                |                                             |     |            |
|      |                |                                             |     |            |
|      |                |                                             |     |            |
|      |                |                                             |     |            |
|      |                |                                             |     |            |
|      |                |                                             |     |            |
|      |                |                                             |     |            |
|      |                |                                             |     |            |